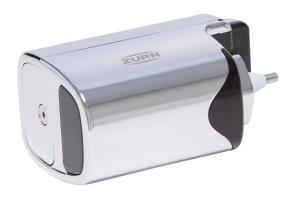

## ARCHITECTURAL & ENGINEERING SPECIFICATION

Zurn EZ Flush® Retrofit Kits are reliable and easily installed sensor retrofit kits for converting manual flush valves to hands-free operation. Ideal for commercial applications where converting to hands-free flush operation is desired. Installation is completed by simply removing the existing handle and installing the side mounted sensor retrofit kit. Unit is sensor-operated with four, C-size batteries (included) and features a true mechanical manual override button that delivers on-demand flushing.

## PRODUCT FEATURES

- Infrared Sensor
- User in-view L.E.D
- Low battery indicator light
- Optional 24 hour auto-flush setting
- 3 second delay flush
- True Mechincal Override Button
- 6 VDC Motor Actuator
- 4 "C" size batteries (Included)
- Included tools Wrench for installation Hex wrench for battery compartment