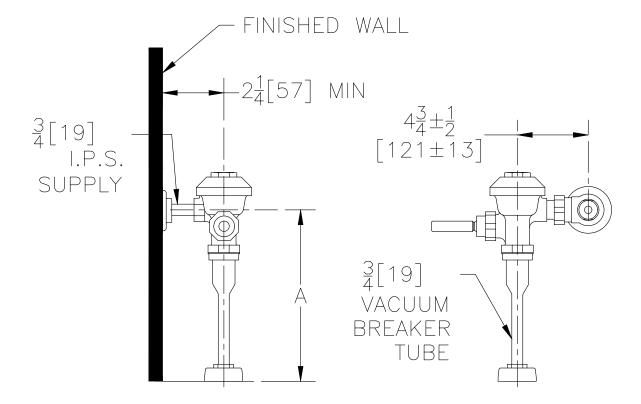

## **Valve Height Options:**

| Product No. | Α             |
|-------------|---------------|
| Z6003       | 11 1/2" [292] |
| Z6003-1     | 16" [406]     |
| Z6003-2     | 24" [610]     |
| Z6003-3     | 27" [686]     |

# Rough-in/Overview dimensions

BERLS.COM