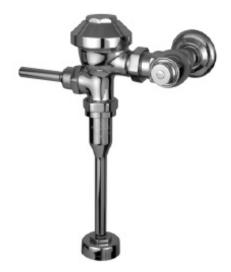

### **Exposed Flush Valve for Urinals**

#### **Architectural/Engineering Specification:**

Exposed, quiet diaphragm-type, chrome plated flushometer valve with a polished exterior. Complete with a chloramine resistant, dual seal diaphragm with a clog resistant by-pass. The valve is ADA compliant with a nonhold open and no leak handle feature. Internal seals are made of chloramine resistant materials.

#### **Product Features:**

- · Control Stop has internal siphon-guard protection, sweat solder kit, wall flange with set screw.
- · High back pressure vacuum breaker with one piece hex coupling nut
- · Chloramine resistant Internal seals
- Adjustable tailpiece
- · Spud coupling and flange for top spud connection