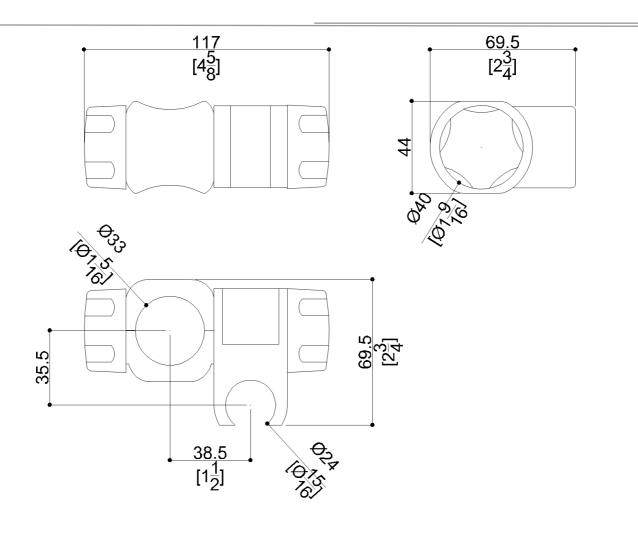

### **Product Data**

Overall Dimensions (Inch.) 4-5/8 x 3-1/16 x 1-3/4

Net Weight (lbs.) 0.2