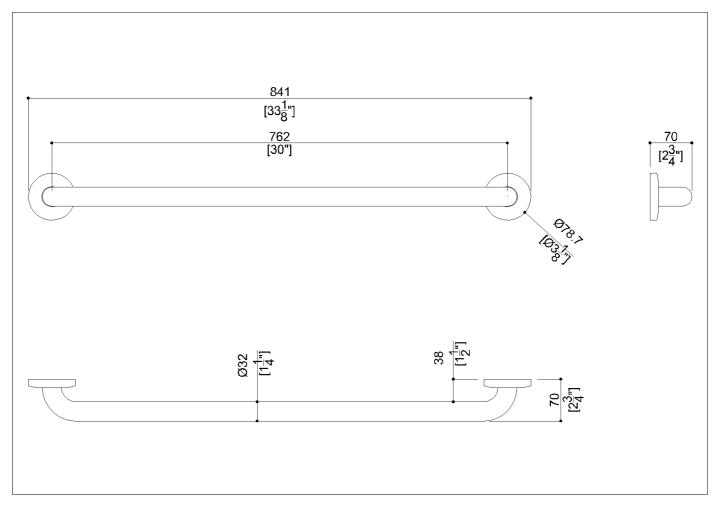

Safety grab bar, straight

Code G57JAS05 Series Stainless Steel

Net weight lb. 2,21 Dimensions [WxDxH] In. 33 1/8x2 3/4x3 1/8

## **Packaging information**

Dimensions [WxDxH] In. 33 1/8x2 3/4x3 1/8 Weight lb. 2,21