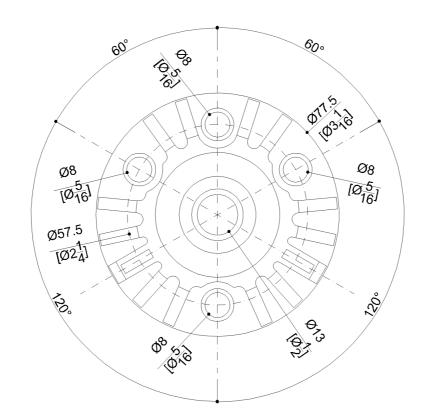

|                                  |  |  |  |  |  |
|-------------------------------|----------------------------------|--|--|--|--|--|
| Overall Dimensions (Inch.)    | 8-11/16 x 31-9/16 x 34-9/16      |  |  |  |  |  |
| Net Weight (lbs.)             | 8.05                             |  |  |  |  |  |
| Installation Hardware Details |                                  |  |  |  |  |  |
| Stainless steel screw         | TSP 5x60 Inox                    |  |  |  |  |  |
|                               |                                  |  |  |  |  |  |
| Packaging Details             |                                  |  |  |  |  |  |
| Packaging Details Package     | Nylon bag in cardboard packaging |  |  |  |  |  |







#### G25JCS38xx Series Contractor

### Y87JKS01

## Fixing plate



### Available Finishes (xx)

|    | Black   | D2     | Greystone | I1<br>Ivory |                                                                                                                                                    | Load Capacity |          |            |         |  |
|----|---------|--------|-----------|-------------|----------------------------------------------------------------------------------------------------------------------------------------------------|---------------|----------|------------|---------|--|
| D1 |         |        |           |             | lvory                                                                                                                                              | Vertical      | 331 lbs. | Horizontal | 88 lbs. |  |
| 12 |