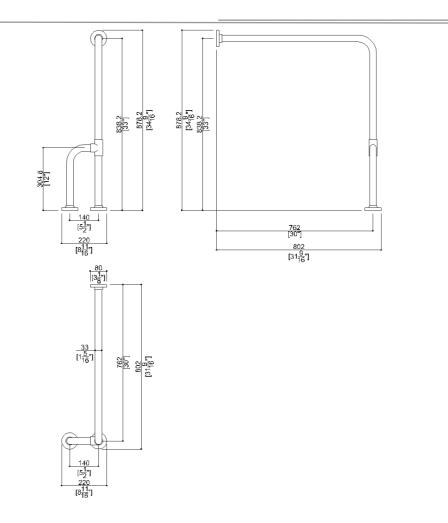

Mounting hardware supplied for wood stud installation.

| Product Data                  |                                  |  |  |  |  |  |
|-------------------------------|----------------------------------|--|--|--|--|--|
| Overall Dimensions (Inch.)    | 8-11/16 x 31-9/16 x 34-9/16      |  |  |  |  |  |
| Net Weight (lbs.)             | 8.05                             |  |  |  |  |  |
| Installation Hardware Details |                                  |  |  |  |  |  |
| Stainless steel screw         | TSP 5x60 Inox                    |  |  |  |  |  |
|                               |                                  |  |  |  |  |  |
| Packaging Details             |                                  |  |  |  |  |  |
| Packaging Details Package     | Nylon bag in cardboard packaging |  |  |  |  |  |