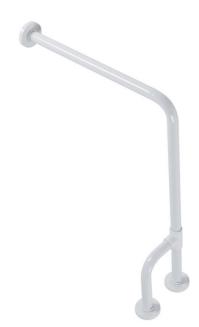

# G25JCS38XX Series Contractor

90° angle floor to wall antimicrobial grab bar with reversible outrigger. Reversible orientation. 1.25" diameter, no maintenance 3mm thick antimicrobial vinyl coating. Concealed ABS 4-hole flange plate.

#### G25JCS38xx Series Contractor