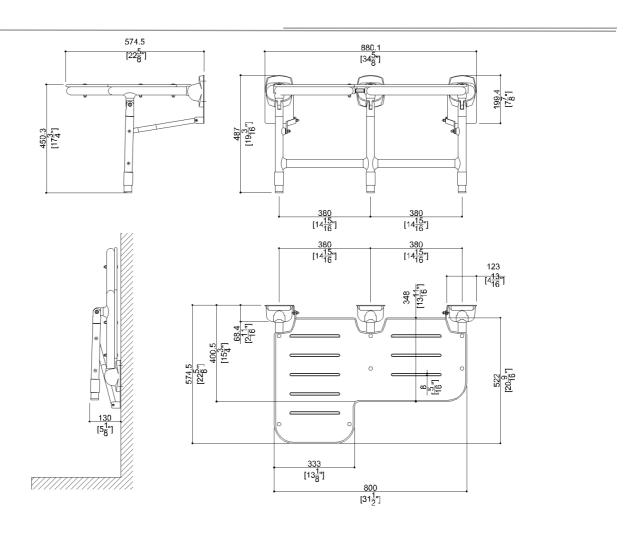

### **Product Data**

Overall Dimensions (Inch.) 34-5/8 x 22-5/8 x 19-3/16

Net Weight (lbs.) 35.49

Installation Hardware Details

Stainless steel screw TE inox A2 8x70

**Packaging Details** 

Package Cardboard package

Package dimensions (Inch.) 35 x 5-11/16 x 29-5/16

Weight with Packaging (lbs.) 38.8