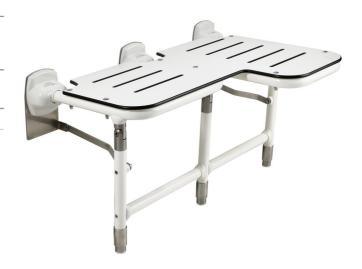

# G02JDR31xx Series Bariatric

## Bariatric folding shower seat with legs

Mounting hardware supplied for wood stud installation.