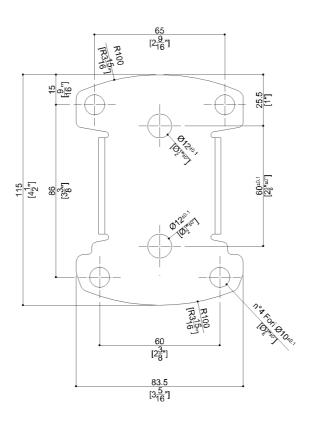

# G02JDR31xx Series Bariatric

## Bariatric folding shower seat with legs

Mounting hardware supplied for wood stud installation.

### **Product Data**

Overall Dimensions (Inch.) 34-5/8 x 22-5/8 x 19-3/16

Net Weight (lbs.) 35.49

Installation Hardware Details

Stainless steel screw TE inox A2 8x70

**Packaging Details** 

Package Cardboard package

Package dimensions (Inch.) 35 x 5-11/16 x 29-5/16

Weight with Packaging (lbs.) 38.8







# G02JDR31xx Series Bariatric

#### Y88JKS27

Stainless steel AISI304 fixing plate



## Available Finishes (xx)

Seat

W8

Cold White

Structure

W1

White

#### Materials and finishes

| Materials and ministres |          |
|-------------------------|----------|
| Polyamide               | Polished |
| HPL                     | Polished |
| Stainless Steel         | Rough    |
| Vinyl                   | Polished |

#### **Load Capacity**

Vertical 1000 lbs.

### Warning

Before installation and use, read the installation and use instructions in their entirety. If questions arise please contact Ponte Giulio company.

#### Cleaning

Product can be cleaned with a cloth and warm soapy water. Non abrasive, solvent free cleaners can also be used.

#### Warranty

Please visit www.pontegiulio.com for complete warranty details.