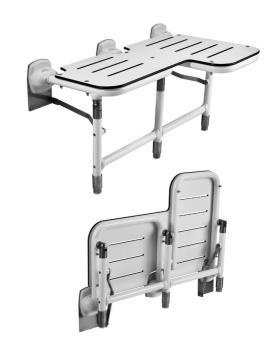

#### G02JDL31xx Series Bariatric

# L-shaped double folding bariatric shower seat with legs

Mounting hardware supplied for wood stud installation.

| Product | Data |
|---------|------|
|---------|------|

34-5/8 x 22-5/8 x 19-3/16 Overall Dimensions (Inch.)