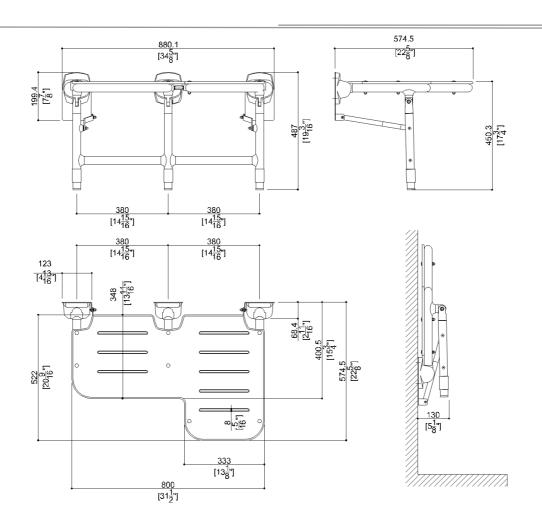

# L-shaped double folding bariatric shower seat with legs

Mounting hardware supplied for wood stud installation.

| Product | Data |
|---------|------|
|---------|------|

34-5/8 x 22-5/8 x 19-3/16 Overall Dimensions (Inch.)

35.49 Net Weight (lbs.)

**Installation Hardware Details** 

Stainless steel screw TE inox A2 8x70

**Packaging Details** 

Cardboard package Package Package dimensions (Inch.) 35 x 5-11/16 x 29-5/16

38.8 Weight with Packaging (lbs.)