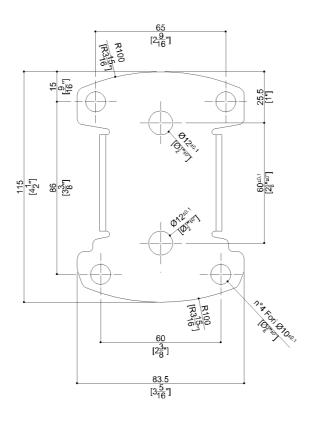

#### G02JDL31xx Series Bariatric

# L-shaped double folding bariatric shower seat with legs

Mounting hardware supplied for wood stud installation.

| Product | Data |
|---------|------|
|---------|------|

34-5/8 x 22-5/8 x 19-3/16 Overall Dimensions (Inch.)

35.49 Net Weight (lbs.)

**Installation Hardware Details** 

Stainless steel screw TE inox A2 8x70

**Packaging Details** 

Cardboard package Package Package dimensions (Inch.) 35 x 5-11/16 x 29-5/16

38.8 Weight with Packaging (lbs.)







# G02JDL31xx Series Bariatric

### Y88JKS27

Stainless steel AISI304 fixing plate



# Available Finishes (xx)

| Spat |  |  |
|------|--|--|

W8

Cold White

# Structure

W

White

### Materials and finishes

| Polyamide       | Polished |
|-----------------|----------|
| Stainless Steel | Rough    |
| Vinyl           | Polished |
| HPL             | Matt     |

### **Load Capacity**

Vertical 1000 lbs.

## Warning

Before installation and use, read the installation and use instructions in their entirety. If questions arise please contact Ponte Giulio company.

#### Cleaning

Product can be cleaned with a cloth and warm soapy water. Non abrasive, solvent free cleaners can also be used.

### Warranty

Please visit www.pontegiulio.com for complete warranty details.