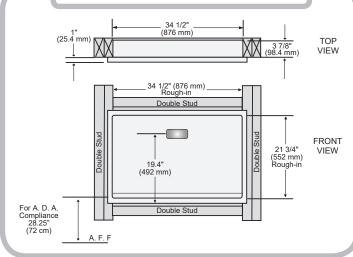

#### **Installation Information**

- 3.88 inches (98 mm) recessed into wall, 1 inch (25 mm) protrusion from wall.
- Rough-in opening 34.50 inches (876 mm) wide x 21.75 552 mm) high. Shim as required for tight fit on all 4 sides. For recess mount, use side mounting holes.
- Open unit project from wall 18 inches (457 mm).