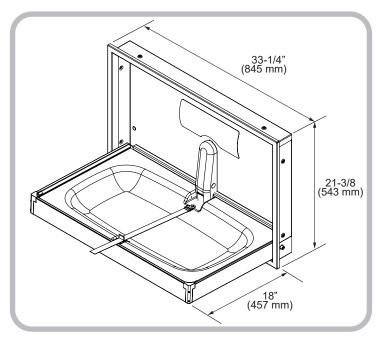

#### **Installation Information**

- 3.88 inches (98 mm) recessed into wall, 1 inch (25 mm) protrusion from wall.
- Rough-in opening 34.50 inches (876 mm) wide x 21.75 552 mm) high. Shim as required for tight fit on all 4 sides. For recess mount, use side mounting holes.
- Open unit project from wall 18 inches (457 mm).