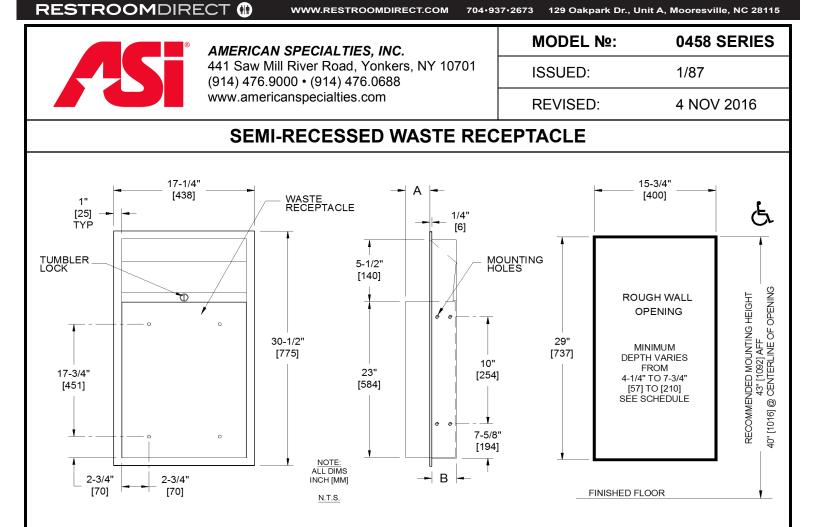

## **SPECIFICATION**

Semi-Recessed Waste Receptacle shall have a capacity of 12 gal (46 L), or 18 gal (68 L) depending upon option chosen (see chart). Frame, waste receptacle and cabinet shall be fabricated of 22 gauge stainless steel alloy 18-8, type 304. Waste receptacle shall have hemmed edges for safety and shall have internal hooks for hanging a reusable vinyl bag (optional, supplied separately, model 58-PY for 12 gal or 25-PY for 18 gal). A tumbler lock keyed alike to other ASI washroom equipment shall retain waste receptacle. Face trim shall be 1" [25] wide formed from one piece with no miters, welding or open seams and have 1/4" [6] square return to wall. Structural assembly of all components shall be of welded construction. All exposed surfaces shall be satin finish and be protected during shipment with PVC film easily removable after installation.

| MODEL №         | Α         | В            | CAPACITY      | <b>RWO -DEPTH</b> |
|-----------------|-----------|--------------|---------------|-------------------|
| 0458            | 4" [102]  | 4" [102]     | 12 gal (46 L) | 4-1/4" [108]      |
| 0458-CX         | 1/2" [13] | 7-1/2" [191] | 12 gal (46 L) | 7-3/4" [197]      |
| 0458- <b>DX</b> | 8" [203]  | 4" [102]     | 18 gal (68 L) | 4-1/4" [108]      |

## **INSTALLATION**

Mount unit in wall recess using  $N_{2}$  10 self-tapping screws (by others) through concealed mounting holes provided. Note that top of rough wall opening (RWO) is 3/4'' [19] below top of unit.

## RWO required is 15-3/4" W x 29" H x \_\_\_\_\_RWO Depth [400 x 737 x \_\_\_\_\_ SEE TABLE]