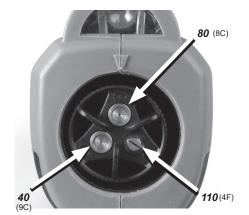

Spray walls using the 80 nozzle size and a spray width of 5 feet. A wall 8 feet tall will take approximately 10 seconds to cover. Dwelling longer will result in streaking of product. Spray appliances and fixtures using the 40 nozzle size.

To change to a different size spray, rotate nozzle face clockwise until the desired nozzle orifice lines up opposite of arrow or you hear a click sound indicating the tip is aligned correctly. The 80 micron tip is best suited for most products and will give you approximately 82 minutes per 2.5 gallons of product.

| Nozzle<br>Size | Square Feet per Tank | Minutes<br>per Tank | Tanks<br>per Charge | Ounces<br>per Minute |
|----------------|----------------------|---------------------|---------------------|----------------------|
| 40             | 23,000               | 84                  | 2.9                 | 3.4                  |
| 80             | 20,600               | 56.5                | 4.2                 | 5.1                  |
| 110            | 13,100               | 21.8                | 11                  | 13.4                 |