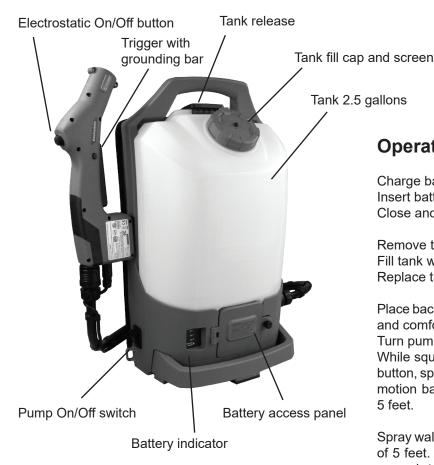

### **E-Spray Backpack**

## Electrostatic Sprayer Model 421650

Refer to product safety data sheet for proper handling of chemicals.

Caution, avoid touching or inserting anything in nozzle, electrical shock may occur.

Caution, battery access door should be closed when operating equipment.

### **Operation instructions**

Charge battery for two hours. Insert battery into backpack. Close and secure battery access cover.

Remove tank fill cap.
Fill tank with 2.5 gallons of diluted product.
Replace tank fill cap.

Place backpack onto your back, adjust straps for safety and comfort.

Turn pump switch to ON.

While squeezing black trigger, press red electrostatic button, spray objects to be disinfected with a sweeping motion back and forth, spraying surfaces within 2 to 5 feet.

Spray walls using the 80 nozzle size and a spray width of 5 feet. A wall 8 feet tall will take approximately 10 seconds to cover. Dwelling longer will result in streaking of product. Spray appliances and fixtures using the 40 nozzle size.

LED light battery indicator
4 lights lit = fully charged battery
Lowest LED turns red = 20% remaining
The 3400mAh battery supplied will supply 4 hours of run time.

After use Backpack cleaning procedure
Turn backpack switch to Off. Remover battery and
tank. Add clean water to tank and re-install tank and
battery. Spray approximately 1 minute through each
nozzle to remove any product residue.

To remove product hose and electrical line from gun, turn power switch to Off, remove battery.

To remove product hose, pull back on quick release coupler.

To release electrical, push metal spring loaded tab inward until line is released.