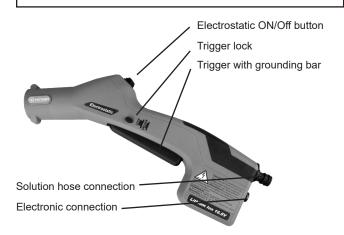

Place backpack onto your back, adjust straps for safety and comfort.

Turn pump switch to ON.

While squeezing black trigger, press red electrostatic button, spray objects to be disinfected with a sweeping motion back and forth, spraying surfaces within 2 to 5 feet.

To remove product hose and electrical line from gun, turn power switch to Off, remove battery.

To remove product hose, pull back on quick release coupler.

To release electrical, push metal spring loaded tab inward until line is released.