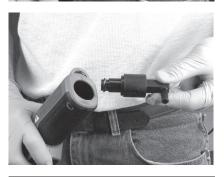

To remove product hose and electrical line from gun, turn power switch to Off, remove battery.

To remove product hose, pull back on quick release coupler.

To release electrical, push metal spring loaded tab inward until line is released.