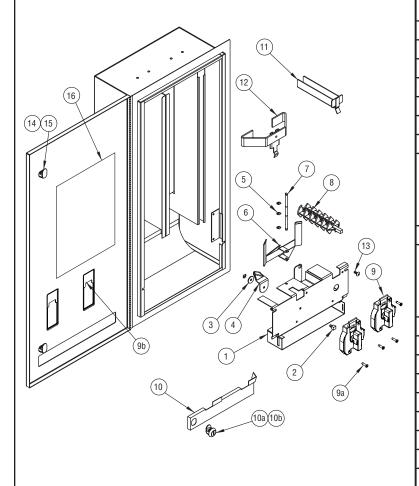

# **Service Parts**

| ITEM                       | PART NO.                                                                               | DESCRIPTION                                                                                                                                                   |
|----------------------------|----------------------------------------------------------------------------------------|---------------------------------------------------------------------------------------------------------------------------------------------------------------|
| 1<br>(includes<br>2–10)    | \$01-520040<br>\$01-520042<br>\$01-520045<br>\$01-520043<br>\$01-520044<br>\$01-520E43 | Free Coin Mounting Plate 10¢ Coin Mounting Plate 25¢ Coin Mounting Plate 50¢ Coin Mounting Plate \$1 Coin Mounting Plate € .50 Coin Mounting Plate            |
| 2                          | P10-517                                                                                | Slave Shaft (requires P18-028)                                                                                                                                |
| 3                          | P18-018                                                                                | Flat Washer                                                                                                                                                   |
| 4                          | 270-072                                                                                | Cam                                                                                                                                                           |
| 5                          | P18-028                                                                                | Retaining Ring                                                                                                                                                |
| 6                          | 330-106                                                                                | Napkin Paddle                                                                                                                                                 |
| 7                          | 330-107                                                                                | Coined Shaft (requires P18-028)                                                                                                                               |
| 8                          | P10-524                                                                                | Tampon Rotor                                                                                                                                                  |
| 9<br>(includes<br>9a & 9b) | A19-016<br>A19-017<br>A19-018<br>A19-019<br>A19-020                                    | Free Coin Mechanism<br>10¢ Coin Mechanism<br>25¢ Coin Mechanism<br>50¢ Coin Mechanism<br>\$1 Coin Mechanism                                                   |
| 9a                         | P18-125                                                                                | Screw for Coin Mechanism                                                                                                                                      |
| 9b                         | P20-034<br>P20-036<br>P20-037<br>P20-078<br>P20-117                                    | Free Label for Coin Mechanism<br>10¢ Label for Coin Mechanism<br>25¢ Label for Coin Mechanism<br>50¢ Label for Coin Mechanism<br>\$1 Label for Coin Mechanism |
| 10                         | A18-037                                                                                | Coin Box Cover w/Lock & Key                                                                                                                                   |
| 10a                        | P10-519                                                                                | Lock/Cam for Coin Box                                                                                                                                         |
| 10b                        | P10-548                                                                                | Key for Coin Box                                                                                                                                              |
| 11                         | S01-499                                                                                | Tampon Weight                                                                                                                                                 |
| 12                         | S01-374                                                                                | Napkin Weight                                                                                                                                                 |
| 13                         | P18-055                                                                                | Screw #10-32 x 1/2"                                                                                                                                           |
| 14                         | P15-399                                                                                | Lock for Door                                                                                                                                                 |
| 15                         | P15-398                                                                                | Key for Door                                                                                                                                                  |
| 16                         | P20-039                                                                                | Installation Instructions                                                                                                                                     |