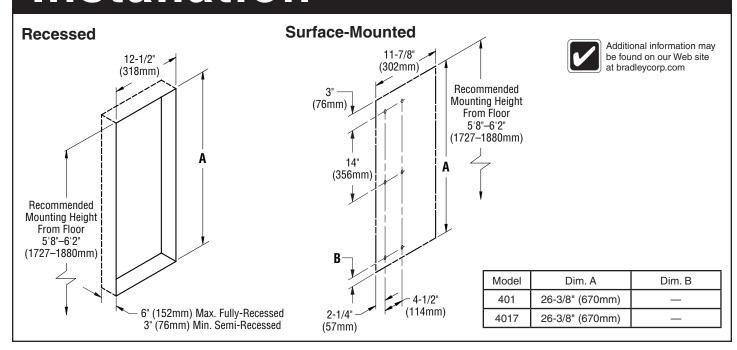

# Installation

## Models 401, 4017



# **Service Parts**



| ITEM                       | PART NO.                                                                               | DESCRIPTION                                                                                                                                                   |
|----------------------------|----------------------------------------------------------------------------------------|---------------------------------------------------------------------------------------------------------------------------------------------------------------|
| 1<br>(includes<br>2–10)    | \$01-520040<br>\$01-520042<br>\$01-520045<br>\$01-520043<br>\$01-520044<br>\$01-520E43 | Free Coin Mounting Plate 10¢ Coin Mounting Plate 25¢ Coin Mounting Plate 50¢ Coin Mounting Plat