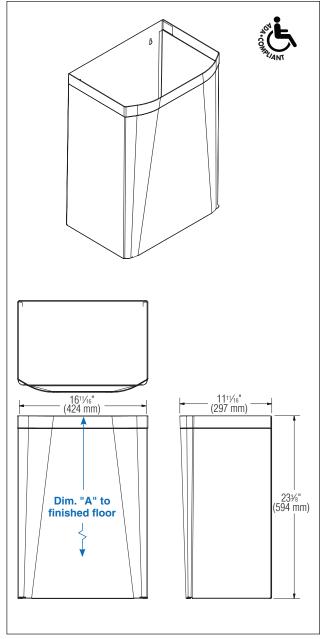

Overall dimensions: 16-11/16"W x 23-3/8"H x 11-11/16"D.

Page 1 of 1 12/19/2012 This information is subject to change without notice. Bradley\_WasteReceptacle\_3A15

| Dim. "A" Key<br>Surface:          | For Dim. "A"<br>Top of Unit | Locate Bottom of Unit |
|-----------------------------------|-----------------------------|-----------------------|
| Waste                             | 36" (914mm)                 | 125/8" (320 mm)       |
| receptacle top<br>lip to finished | 32" (813mm)                 | 85/8" (219 mm)        |
| floor                             | 28" (711mm)                 | 45/8" (117 mm)        |