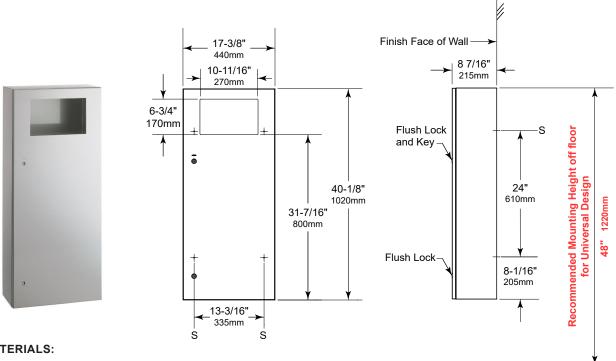

## MATERIALS:

Cabinet — 18-8, Type-304, heavy-gauge stainless steel. All-welded construction. Exposed surfaces have satin-finish.

Skirt — 18-8, Type-304, stainless steel with satin-finish.

Door — 18-8, Type-304, 18-gauge (1.2mm) stainless steel with satin-finish. Secured to cabinet with a concealed, full-length stainless steel piano-hinge. Equipped with two tumbler locks keyed like other Bobrick washroom accessories. Tumbler locks flush with the door no protrusion.

Waste Receptacle — Leak-proof, rigid molded plastic waste receptacle. Removable for servicing. Capacity: 12-gal. (45.4-L).

#### **INSTALLATION:**

Mount unit on wall with four #10 x 1-1/4" (4.8 x 32mm) sheet-metal screws (not furnished) at points indicated by an S. For plaster or dry wall construction, provide concealed backing to comply with local building codes, then secure unit with sheet-metal screws. For other wall surfaces, provide fiber plugs or expansion shields for use with sheet-metal screws, or provide 3/16" (5mm) toggle bolts or expansion bolts. If unit projects above top of wainscot, provide aluminum channel or other filler to eliminate gap between cabinet and finish face of wall.