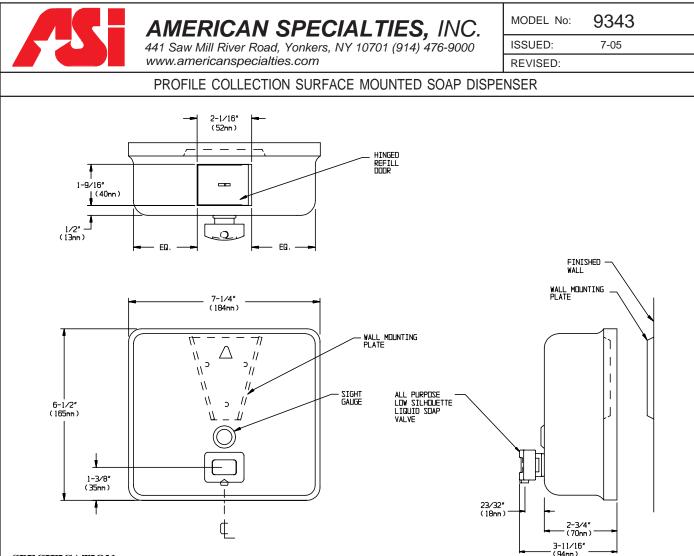

## **SPECIFICATION**

Profile Collection Surface Mounted Soap Dispenser shall have a capacity of 48 fluid oz. (1.4 liter) of liquid or lotion soaps, synthetic detergents and antibacterial soaps containing PCMX and/or Triclosan. Dispenser shall be fabricated of alloy 18-8 stainless steel, Type 304, 20 gauge. All exposed surfaces shall be N<sup> $\circ$ </sup> 4 satin finish. Valve shall be constructed of a plastic valve body and push button with stainless steel and plastic internal parts. Valve operation shall comply with ADA Accessibility Guidelines by requiring no more than 5 lbs<sub>f</sub> (22.2 Newtons) pressure to actuate and require no grasping or twisting by operator. A tamper resistant sight gauge shall be provided. Unit shall have a hinged stainless steel refill door on top which is opened with special key provided.

## Profile Collection Surface Mounted Soap Dispenser shall be Model № 9343 of American Specialties, Inc., 441 Saw Mill River Road Yonkers, New York 10701-4913

## INSTALLATION

Unit is surface mounted to wall or partition by means of a wall mounting plate and screws. Unit is secured to mounting plate and locked in place by means of a locking screw installed through tamper resistant refill door. For maximum usability and compliance with ADA Accessibility Guidelines, unit should be installed so that valve is 54" (1372mm) max. above finished floor (AFF) when clear floor side reach access is provided or 48" (1219mm) max. AFF if clear floor forward reach access is provided or 46" (1168mm) max. AFF if side reach over an obstruction only is provided (ie: vanity). Recommended installation for general utility is 42" (1066 mm) AFF or 6" (152mm) minimum above wash basin.

## **OPERATION**

Soap is manually dispensed by depressing push button. Unit is refilled through hinged door at top requiring special key (supplied) to open. Soap tank will continue to feed properly until empty. Tank supply is replenished manually on cycle determined by maintenance needs.