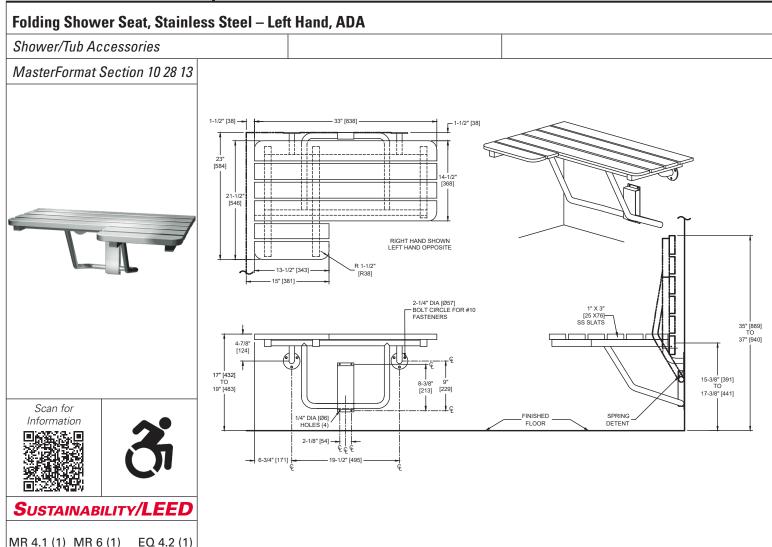

## PRODUCT OVERVIEW

MR 4.2 (1) EQ 4.1 (1) EQ 4.4 (1)

Left-facing folding shower seat. Slats are fabricated with stainless steel in satin finish. Requires only one hand operation to manually lower to horizontal position for use or raise for departure and arrival. Guide bracket with spring detent prevents seat from dropping and provides positive support in usage position as well as spring locked storage position.

## **KEY FEATURES & SPECIFICATIONS**

- L Shaped Left Handed ADA Compliant
- Seat folds up when not in use Surface Mounted Requires only one hand operation to manually lower to horizontal position for use or raise for departure and arrival.
- Seat and Body made of Type 304 Stainless Steel Satin Finish
- Support load of 250 lbs to 500 lbs maximum if installed properly
- Surface Mounted
- Seat is Slotted for Drainage

| TECHNICAL INFORMATION / PRODUCT PROPERTIES |                                                                                                                                                                                                                                                                                                                                                                                                                                                                                                                                                                                                                                                                                                                                                                                               |
|--------------------------------------------|-----------------------------------------------------------------------------------------------------------------------------------------------------------------------------------------------------------------------------------------------------------------------------------------------------------------------------------------------------------------------------------------------------------------------------------------------------------------------------------------------------------------------------------------------------------------------------------------------------------------------------------------------------------------------------------------------------------------------------------------------------------------------------------------------|
| Property                                   | Value                                                                                                                                                                                                                                                                                                                                                                                                                                                                                                                                                                                                                                                                                                                                                                                         |
| Dimensions                                 | Fold Down: 33" [838] W x 17" [432] to 19" [483] H x 23" [584] D<br>Fold Up: 33" [838] W x 35" [889] to 37" [940] H x 23" [584] D                                                                                                                                                                                                                                                                                                                                                                                                                                                                                                                                                                                                                                                              |
| Construction                               | Seat and Body made of Type 304 Stainless Steel - Satin Finish<br>Seat is Slotted for Drainage                                                                                                                                                                                                                                                                                                                                                                                                                                                                                                                                                                                                                                                                                                 |
| Mounting                                   | Surface Mounted                                                                                                                                                                                                                                                                                                                                                                                                                                                                                                                                                                                                                                                                                                                                                                               |
| Materials                                  | Tubes: 18 gauge (.048" [1,2] thick) type 304 stainless steel, 1" Dia. [Ø25] and 1-1/4" [32] square. Unitized all welded construction. Exposed surfaces are satin finish. Edges and corners are radiused and burr free.  Flanges: 3/16" [4,8] type 304 stainless steel. Exposed surfaces have satin finish. Edges and corners are radiused and burr free.  Brackets: 16 gauge (.06" [1,52] thick) type 304 stainless steel. Exposed surfaces are satin finish. Edges and corners are radiused and burr free.  Slats: 18 gauge (.048 in. <1.22mm> thick) type 304, stainless steel. Exposed surfaces shall have satin finish. Edges and corners are radiused and burr free.  Spring:Stainless steel wire type 304 OD 27/32" [Ø21,6] coils x 2-1/4" [57,2] body length x .085" Dia. [Ø2,2] wire. |