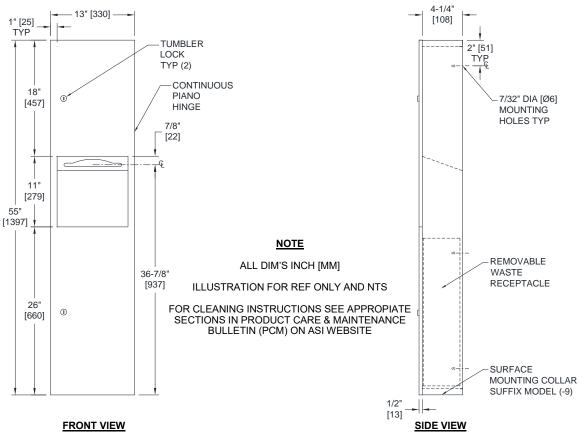

### **SPECIFICATION**

Surface Mounted Towel Dispenser and Waste Receptacle shall hold and dispense 800 standard multi-fold or 600 standard C-fold paper towels, and shall have a waste capacity of 4.24 gal (16L). Cabinet, door, skirt, dispenser and waste receptacle shall be fabricated from alloy 18-8 stainless steel, type 304. Full face door shall be 18 gage formed from one piece with no miters, welding or open seams on face with a 1/2" [13mm] return to collar and shall be attached to cabinet at side with a full length 3/16" Dia [Ø4,8] stainless steel multi-staked piano hinge and be held closed with two (2) tumbler locks keyed like other ASI Washroom Equipment. Cabinet shall be 20 gage and skirt shall be 22 gage. Towel dispensing slot shall have a fully hemmed-in rolled edge for snag-free dispensing and user safety. Dispensing mechanism shall include an adapter that permits the use of multi-fold and C-fold paper towels. Waste receptacle shall have a rolled edge finger hole for easy servicing and removal. Structural assembly of all components shall be of welded construction. All exposed surfaces shall be satin (or Powder Coated (PC) Matte Black finish if suffix -41 is added to Model No finish protected by a PVC film easily removable after installation. Unit shall be supplied with SM collar (skirt) to convert to surface mounting.

### **INSTALLATION**

Surface mount and secure unit to wall with four (4) № 10 self-threading flat, oval or pan head screws (by others) through mounting holes in cabinet back. For compliance with 2010 ADA Accessibility Standards and 2015 ABA Standards install unit so that center line of towel dispenser slot is 48" [1219] Max AFF if clear floor reach access only is provided. SM collar is installed on cabinet prior to mounting on wall following procedure as described on SM Collar Data Sheet.