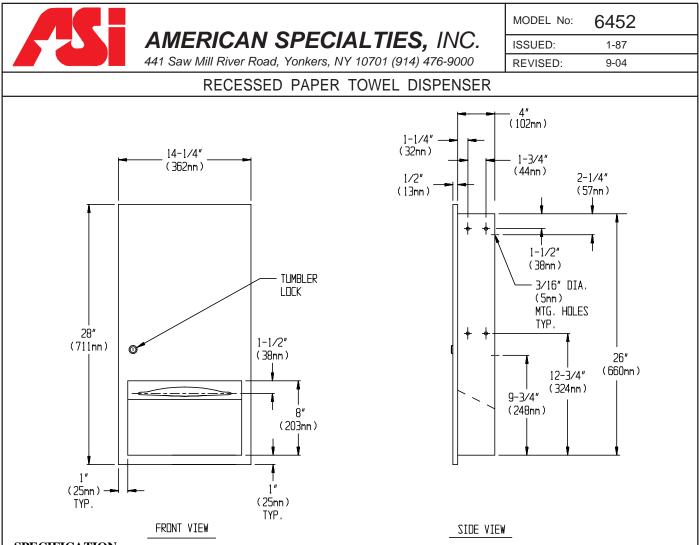

## **SPECIFICATION**

Recessed Paper Towel Dispenser shall hold and dispense 800 standard multi-fold or 600 standard C-fold paper towels. Towel dispenser, door, frame and cabinet shall be fabricated of alloy 18-8 stainless steel, type 304. Cabinet shall be 20 gauge with a 1" (25mm) wide perimeter trim to lay flat against wall. Full face door shall be 18 gauge formed from one piece with no mitres, welding or open seams on face with a 1/2" (13mm) return to wall and shall be attached to cabinet at side with a full length 3/16" dia. (5mm) stainless steel multi-staked piano hinge and be held closed with a tumbler lock keyed alike to other ASI washroom equipment. Towel dispensing slot shall have a fully hemmed-in rolled edge for snag-free dispensing and user safety. Structural assembly of all components shall be of welded construction. All exposed surfaces shall be N<sup>o</sup> 4 satin finish and shall be protected during shipment with a PVC film easily removable after installation.

## **INSTALLATION**

Unit is mounted in wall recess using N $^{\circ}$ 10 self tapping screws (by others) through concealed mounting holes provided. For compliance with ADA Accessibility Guidelines, unit should be installed so that towel dispenser slot is 54" (1372mm) maximum above finished floor (AFF) if clear floor side reach access is provided or 48" (1219mm) maximum AFF if clear floor forward reach access only is provided. For general utility mount unit 42" (1067mm) from top of finished floor to bottom of unit.

Rough Wall Opening (RWO) required is..... 12-3/4'' W x 26-1/2'' H x 4-1/4''D minimum (324mm x 673mm x 108mm)