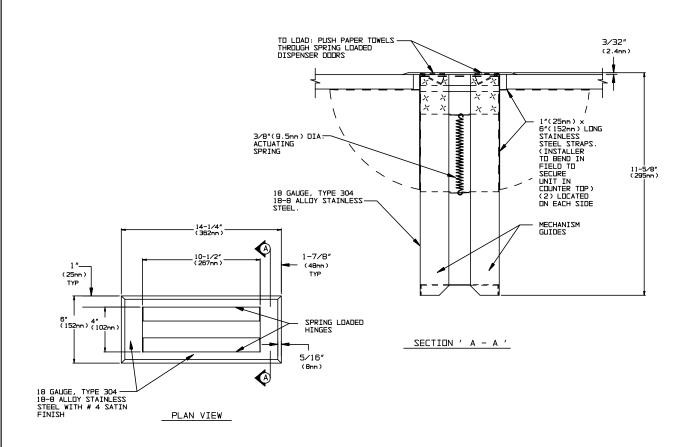

#### **SPECIFICATION**

Free-Flow Paper Towel Dispenser for counter-top mounting shall hold and dispense one (1) package of C-fold paper towels. Top frame and carrier grid frame shall be fabricated of alloy 18-8 stainless steel, type 304, 18 gauge. All exposed surfaces shall have Nº4 satin finish and be protected during shipment with a PVC film easily removable after installation. Face trim shall be one piece construction with no miters or welding. Flap doors shall have rolled edges and be mounted on heavy duty spring loaded hinges. Adjustable stainless steel mounting straps shall accommodate counter thickness from 1/2" to 4" (13mm to 102mm) thick. Spring actuated towel carrier mechanism shall be stainless steel 14 gauge and shall maintain constant dispensing pressure.

### **INSTALLATION**

Position unit into appropriate counter top cutout (by others). Installer to bend mounting straps upward to suit counter top thickness. Secure mounting straps to underside of counter top with mounting screws (by others).

Counter Top Opening required is...... 4-1/4" x 12-1/2" (108mm x 318mm).

## **OPERATION**

Paper towels are dispensed manually through flap doors until supply is depleted. A spring actuated towel carrier mechanism maintains towel dispensing pressure. Dispenser is refilled by pushing paper towels downward through flap doors. Supply is replenished on a cycle determined by maintenance needs.