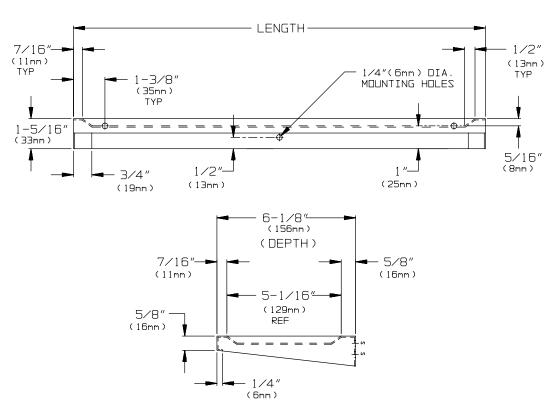

#### **SPECIFICATION**

Surface Mounted Shelf shall be fabricated of alloy 18-8 stainless steel, type 304 and shall be 18 gauge. Shelf shall have a 5/8'' (16mm) lip on front with an extra return for rigidity and safety. Sides of shelf shall be closed and tapered from front to rear. Rear of shelf shall have a turned down leg with mounting holes. Shelf shall have a 3/8'' (10mm) depression in top surface inside perimeter rim. All edges shall be de-burred. All exposed surfaces shall be  $N^{\circ}$  4 satin finish and shall be protected during shipment with a PVC film easily removable after installation.

Surface Mounted Shelf shall be Model Nº 0690-xxxx as manufactured by American Specialties, Inc., 441 Saw Mill River Road, Yonkers, New York 10701-4913

| Model No. | LENGTH      | DEPTH      | QUANTIY REQUIRED |
|-----------|-------------|------------|------------------|
| 0690-0618 | 18" (457mm) | 6" (152mm) |                  |
| 0690-0624 | 24" (610mm) | 6" (152mm) |                  |