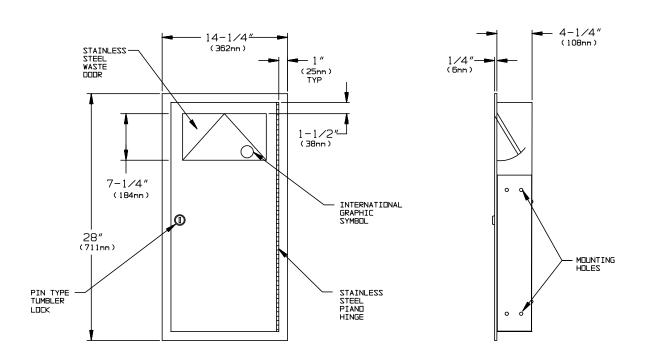

## **SPECIFICATION**

Recessed Waste Receptacle shall hold 3.1gal. (11.6 liters) of dry/solids waste and shall be fabricated of 22 gauge, type 304, 18-8 alloy stainless steel with Nº 4 finish protected by a polyvinyl coating (PVC) easily removed after installation. Face trim shall be one piece construction with no mitres or welding, 1" wide and returning 1/4" to the wall. Cabinet shall have no exposed fastening devices or spot welded seams. Door shall be mounted on a 3/16" (5mm)dia. heavy duty multi-staked stainless steel piano hinge and shall be held closed with a tumbler lock keyed like other ASI equipment. Push door shall be provided with international graphic symbol identifying waste disposal. Interior waste can shall be fabricated of 26 gauge stainless steel and shall be easily removable for maintenance.

#### INSTALLATION

Unit is mounted in wall recess through concealed mounting holes with  $N^{o}10$  self tapping screws (by others). For compliance with ADA Accessibility Guidelines, unit shall be installed so that center of waste door is 54"(1372mm) max. above finished floor (AFF) if clear floor side reach access is provided or 48" (1219mm) max. AFF if clear floor forward reach access only is provided, or 46" (1168mm) max. AFF if side reach over an obstruction only is provided (e.g.: vanity). For general utility install unit with bottom of unit 20" (510mm) AFF.

Rough Wall Opening (RWO) required is.. 12-3/4"W x 26-1/2"H x 4"D min (324mm x 673mm x 102mm)