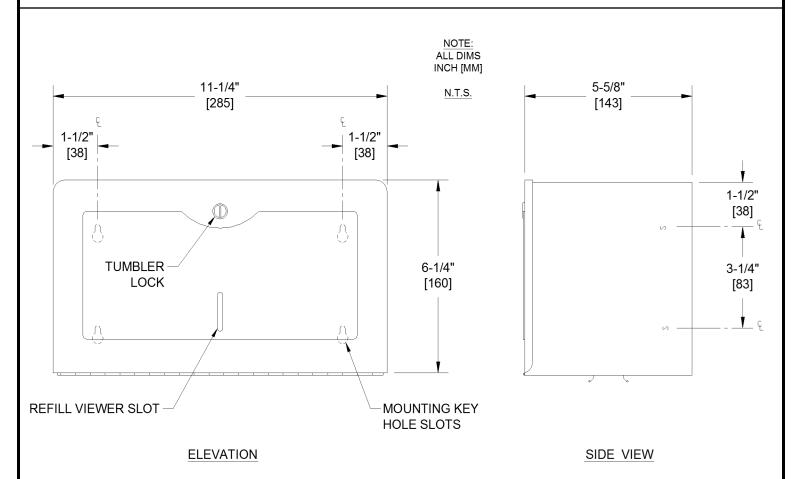

### **SPECIFICATION**

Surface Mounted Paper Towel Dispenser shall hold and dispense 400 standard single-fold paper towels and shall be fabricated of 22 gauge type 304 stainless steel alloy 18-8. Towel dispensing slot shall have a fully deburred edge for snag-free dispensing and user safety. Dispenser door shall be attached to bottom of unit with a full length 3/16" dia. [Ø4.7] stainless steel multi-staked piano hinge. Structural assembly of body and door components shall be of welded construction. Door shall be provided with a refill view indicator and be held closed with a tumbler lock. All exposed surfaces shall be satin finish and be protected during shipment with a PVC film easily removable after installation.