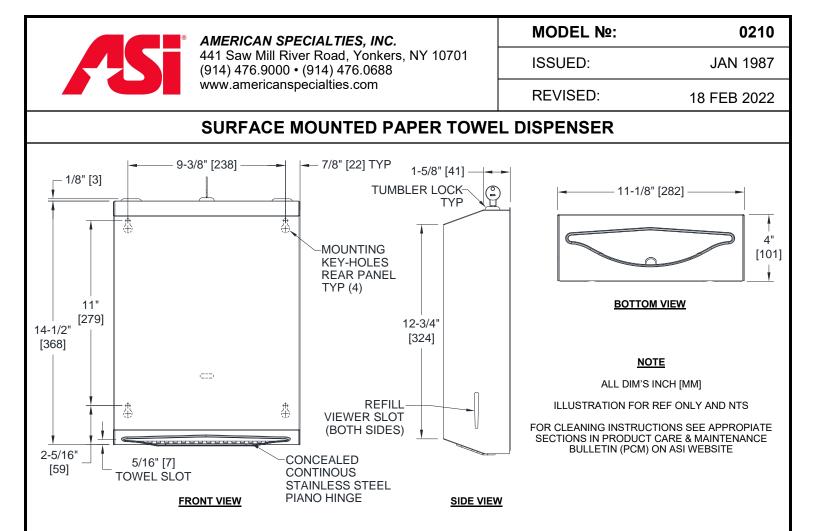

## **SPECIFICATION**

Surface Mounted Paper Towel Dispenser shall hold and dispense 525 standard multi-fold or 400 standard C-fold paper towels and shall be 22 gage type 304 stainless steel alloy 18-8. All exposed surfaces shall have satin finish and shall be protected during shipment with PVC film easily removable after installation. Towel dispensing slot shall have a fully hemmed-in rolled edge for snag-free dispensing and user safety. Dispenser door shall be hung on the unit with a concealed full length 3/16" Dia [Ø4,8] heavy duty stainless steel multi-staked piano hinge and shall be held closed with a tumbler lock keyed alike to other ASI washroom equipment. Structural assembly of body and door components shall be of welded construction. Unit shall have refill viewer slots on each side. Unit shall have internal towel stack guides. Wall below unit shall be protected against accidental door drop by self-limiting body and hinge construction.

## **INSTALLATION**

Surface mount on wall or partition using five (5)  $N_{2}$  10 x 1-1/2" [Ø5 x 40] self-threading pan head screws (by others) through concealed mounting holes provided. Four (4) mounting holes through back are keyhole slots for ease in hanging unit on pre-installed screws. Center mounting hole is horizontal slot for ease of vandal resistant locking. For compliance with 2010 ADA Accessibility Standards install unit so that towel dispenser slot is 48" [1219] Maximum Above Finished Flor if clear floor access is provided or 46" [1168] Max AFF if side reach over an obstruction (vanity) is only provided.