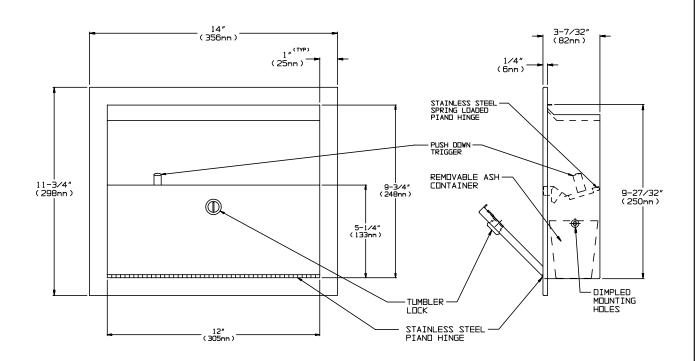

## **SPECIFICATION**

Recessed Ash Receptacle unit with removable container shall be fabricated of alloy 18-8 stainless steel, type 304,  $N^2$  22 gauge. All exposed surfaces shall be  $N^2$  4 satin finish and shall be protected during shipment with a PVC film easily removable after installation. Ash trough shall have a push-down trigger for depositing ashes and blade shall be mounted on a spring loaded stainless steel piano hinge. Service door shall be attached to cabinet with a stainless steel piano hinge and be held closed with a tumbler lock keyed alike to other ASI Washroom Equipment. Face trim shall be 1" (25mm) wide formed from one piece with no mitres, welding or open seams and have 1/4" (6.35mm) square return to wall. Structural assembly of all components shall be of welded construction.

#### INSTALLATION

Unit is mounted in wall recess or partition using  $N^{\circ}$  10 self tapping screws (by others) through concealed mounting holes provided. For compliance with ADA Accessibility Guidelines the unit should be installed so that the ashtray is 54'' (1372 mm) max above finished floor (AFF) when clear side reach is provided, or 48'' (1219 mm) max AFF with forward reach only provided and 46'' (1168 mm) max AFF with side reach over an obstruction (ie: vanity). Note that RWO is 3/4'' (19mm) below top of frame trim. Typical mounting height is 53-3/4'' (1365mm) AFF from top of frame trim.

Rough Wall Opening (RWO) required is ..... 2-1/2"W x 10-1/4"H x 3-1/8"D minimum (318 mm x 260 mm x 79mm).

### **OPERATION**

Ashes are deposited in waste container by activating push-down release on ash-trough. Waste container is emptied manually on cycle determined by maintenance needs.

**Accessory Specialties** 